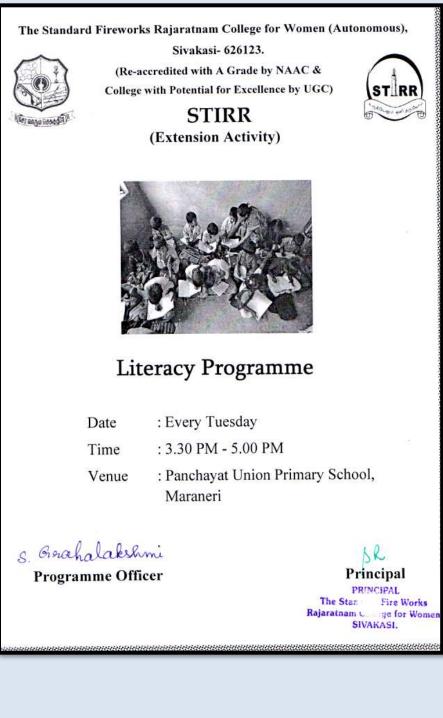

# Extension Activities 2015-2016

| S.No | Name of the activity                                                                                                                             | Organising unit/<br>agency/<br>collaborating agency                                                    | Name of the<br>Scheme                                        | Date of the<br>activity | Number of<br>students<br>participated<br>in such<br>activities |
|------|--------------------------------------------------------------------------------------------------------------------------------------------------|--------------------------------------------------------------------------------------------------------|--------------------------------------------------------------|-------------------------|----------------------------------------------------------------|
| 1.   | Motivation to school<br>students of Maraneri                                                                                                     | Extension Activity Cell                                                                                | Upliftment of<br>Adopted<br>Village                          | 06/07/2015              | 50                                                             |
| 2.   | Tuition class to the students of Maraneri                                                                                                        | Extension Activity Cell                                                                                | Upliftment of<br>Adopted<br>Village                          | 07/07/2015              | 48                                                             |
| 3.   | Keep fit exercise to the students of Maraneri                                                                                                    | Extension Activity Cell                                                                                | Upliftment of<br>Adopted<br>Village                          | 14/07/2015              | 48                                                             |
| 4.   | Kamarajar Birthday<br>celebration at Maraneri                                                                                                    | Extension Activity Cell                                                                                | Upliftment of<br>Adopted<br>Village                          | 20/07/2015              | 47                                                             |
| 5.   | Service to AIDS patients                                                                                                                         | RRC in collaboration<br>with Vocational<br>Training and<br>Rehabilitation Centre -<br>an NGO,Kallikudi | Support for<br>Special People                                | 25/07/2015              | 15                                                             |
| 6.   | Hands on training -<br>Hand Embroidery                                                                                                           | NSS unit-181                                                                                           | Training<br>Programme for<br>self help<br>groups             | 25/07/2015              | 10                                                             |
| 7.   | Hands on Training -<br>Making Candles                                                                                                            | NSS Unit-210                                                                                           | Training<br>Programme for<br>self help<br>groups             | 26/07/2015              | 10                                                             |
| 8.   | Outreach Programme<br>on Creating Career<br>Pathways in Commerce<br>for the students of<br>Higher Secondary<br>Schools in and around<br>Sivakasi | Department of<br>Commerce (SF)                                                                         | Literacy<br>Programme for<br>Under<br>privileged<br>Children | 01/08/2015              | 65                                                             |
| 9.   | Visit to RGMI<br>Orphanage                                                                                                                       | Department of<br>Commerce                                                                              | Support for<br>Special people                                | 04/08/2015              | 20                                                             |