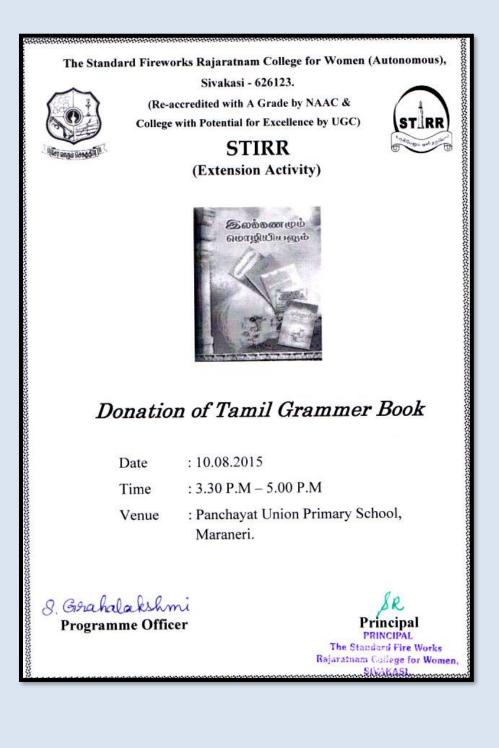

| 10. | Training Programme on<br>Paper Quilling to the<br>students of Maraneri                                    | Extension Activity Cell                        | Training<br>Programme                                        | 07/08/2015 | 50 |
|-----|-----------------------------------------------------------------------------------------------------------|------------------------------------------------|--------------------------------------------------------------|------------|----|
| 11. | Training Programme on<br>Installation of<br>Computers                                                     | NSS-Unit-180                                   | Training<br>Programme for<br>self help<br>groups             | 08/08/2015 | 10 |
| 12. | Hands on training -<br>Blouse Designing                                                                   | NSS Unit-181                                   | Self<br>Employment<br>Programme                              | 09/08/2015 | 10 |
| 13. | Donation of Books to<br>the students of<br>Maraneri                                                       | Extension Activity Cell                        | Upliftment of<br>Adopted<br>Village                          | 10/08/2015 | 47 |
| 14. | Writing skill training to<br>the students at<br>Maraneri                                                  | Extension Activity Cell                        | Upliftment of<br>Adopted<br>Village                          | 11/08/2015 | 48 |
| 15. | Hands-on- training -<br>Hand Embroidery to the<br>students of<br>S.H.N.V.Higher<br>Secondary School       | Department of<br>Costume Design and<br>Fashion | Literacy<br>Programme for<br>Under<br>privileged<br>Children | 12/08/2015 | 22 |
| 16. | Independence day celebration at Maraneri                                                                  | Extension Activity Cell                        | Upliftment of<br>Adopted<br>Village                          | 17/08/2015 | 48 |
| 17. | Physical exercise to the students of Maraneri                                                             | Extension Activity Cell                        | Upliftment of<br>Adopted<br>Village                          | 18/08/2015 | 48 |
| 18. | Temple cleaning at<br>Viswanatha Swami<br>ThiruKovil, Sivakasi                                            | NSS-Unit-179                                   | Swachh Bharat                                                | 23/08/2015 | 35 |
| 19. | Tuition class to the students of Maraneri                                                                 | Extension Activity Cell                        | Upliftment of<br>Adopted<br>Village                          | 24/08/2015 | 48 |
| 20. | Computer class to the students of Maraneri                                                                | Extension Activity Cell                        | Upliftment of<br>Adopted<br>Village                          | 25/08/2015 | 48 |
| 21. | First Aid Training<br>Programme - Fire<br>Safety to the workers of<br>Fireworks in and<br>around Sivakasi | YRC                                            | Health<br>Programme                                          | 30/08/2015 | 10 |
| 22. | Hands on Training -<br>Embossing Design                                                                   | NSS-Unit179                                    | Training<br>Programme for<br>self help<br>groups             | 30/08/2015 | 10 |
| 23. | Temple cleaning at<br>Chidambareshwarar<br>Thirukovil, Sattur                                             | NSS-Unit-181                                   | Swachh Bharat                                                | 30/08/2015 | 30 |