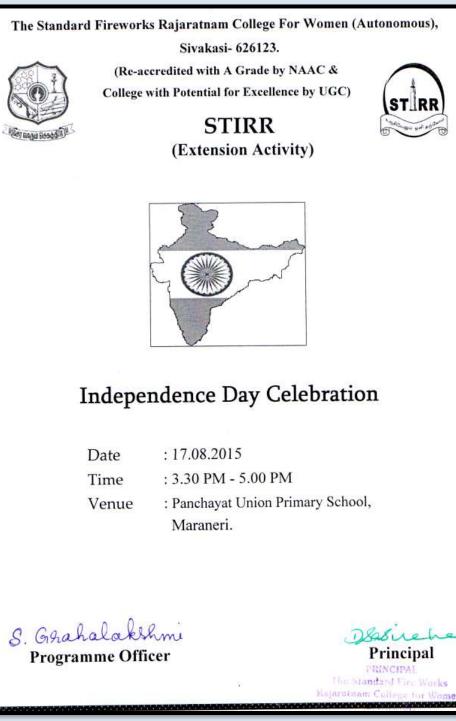

| 10. | Training Programme on<br>Paper Quilling to the<br>students of Maraneri                                    | Extension Activity Cell                        | Training<br>Programme                                        | 07/08/2015 | 50 |
|-----|-----------------------------------------------------------------------------------------------------------|------------------------------------------------|--------------------------------------------------------------|------------|----|
| 11. | Training Programme on<br>Installation of<br>Computers                                                     | NSS-Unit-180                                   | Training<br>Programme for<br>self help<br>groups             | 08/08/2015 | 10 |
| 12. | Hands on training -<br>Blouse Designing                                                                   | NSS Unit-181                                   | Self<br>Employment<br>Programme                              | 09/08/2015 | 10 |
| 13. | Donation of Books to<br>the students of<br>Maraneri                                                       | Extension Activity Cell                        | Upliftment of<br>Adopted<br>Village                          | 10/08/2015 | 47 |
| 14. | Writing skill training to<br>the students at<br>Maraneri                                                  | Extension Activity Cell                        | Upliftment of<br>Adopted<br>Village                          | 11/08/2015 | 48 |
| 15. | Hands-on- training -<br>Hand Embroidery to the<br>students of<br>S.H.N.V.Higher<br>Secondary School       | Department of<br>Costume Design and<br>Fashion | Literacy<br>Programme for<br>Under<br>privileged<br>Children | 12/08/2015 | 22 |
| 16. | Independence day celebration at Maraneri                                                                  | Extension Activity Cell                        | Upliftment of<br>Adopted<br>Village                          | 17/08/2015 | 48 |
| 17. | Physical exercise to the students of Maraneri                                                             | Extension Activity Cell                        | Upliftment of<br>Adopted<br>Village                          | 18/08/2015 | 48 |
| 18. | Temple cleaning at<br>Viswanatha Swami<br>ThiruKovil, Sivakasi                                            | NSS-Unit-179                                   | Swachh Bharat                                                | 23/08/2015 | 35 |
| 19. | Tuition class to the students of Maraneri                                                                 | Extension Activity Cell                        | Upliftment of<br>Adopted<br>Village                          | 24/08/2015 | 48 |
| 20. | Computer class to the students of Maraneri                                                                | Extension Activity Cell                        | Upliftment of<br>Adopted<br>Village                          | 25/08/2015 | 48 |
| 21. | First Aid Training<br>Programme - Fire<br>Safety to the workers of<br>Fireworks in and<br>around Sivakasi | YRC                                            | Health<br>Programme                                          | 30/08/2015 | 10 |
| 22. | Hands on Training -<br>Embossing Design                                                                   | NSS-Unit179                                    | Training<br>Programme for<br>self help<br>groups             | 30/08/2015 | 10 |
| 23. | Temple cleaning at<br>Chidambareshwarar<br>Thirukovil, Sattur                                             | NSS-Unit-181                                   | Swachh Bharat                                                | 30/08/2015 | 30 |