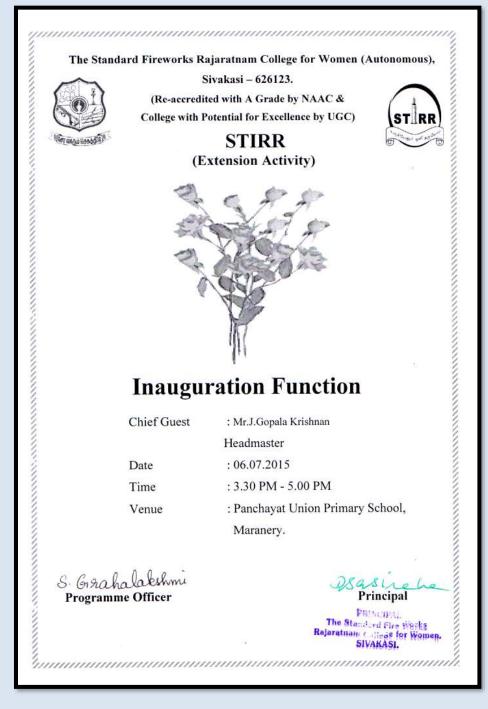

# Extension Activities 2015-2016

| S.No | Name of the activity                                                                                                                             | Organising unit/<br>agency/<br>collaborating agency                                                    | Name of the<br>Scheme                                        | Date of the<br>activity | Number of<br>students<br>participated<br>in such<br>activities |
|------|--------------------------------------------------------------------------------------------------------------------------------------------------|--------------------------------------------------------------------------------------------------------|--------------------------------------------------------------|-------------------------|----------------------------------------------------------------|
| 1.   | Motivation to school<br>students of Maraneri                                                                                                     | Extension Activity Cell                                                                                | Upliftment of<br>Adopted<br>Village                          | 06/07/2015              | 50                                                             |
| 2.   | Tuition class to the students of Maraneri                                                                                                        | Extension Activity Cell                                                                                | Upliftment of<br>Adopted<br>Village                          | 07/07/2015              | 48                                                             |
| 3.   | Keep fit exercise to the students of Maraneri                                                                                                    | Extension Activity Cell                                                                                | Upliftment of<br>Adopted<br>Village                          | 14/07/2015              | 48                                                             |
| 4.   | Kamarajar Birthday<br>celebration at Maraneri                                                                                                    | Extension Activity Cell                                                                                | Upliftment of<br>Adopted<br>Village                          | 20/07/2015              | 47                                                             |
| 5.   | Service to AIDS patients                                                                                                                         | RRC in collaboration<br>with Vocational<br>Training and<br>Rehabilitation Centre -<br>an NGO,Kallikudi | Support for<br>Special People                                | 25/07/2015              | 15                                                             |
| 6.   | Hands on training -<br>Hand Embroidery                                                                                                           | NSS unit-181                                                                                           | Training<br>Programme for<br>self help<br>groups             | 25/07/2015              | 10                                                             |
| 7.   | Hands on Training -<br>Making Candles                                                                                                            | NSS Unit-210                                                                                           | Training<br>Programme for<br>self help<br>groups             | 26/07/2015              | 10                                                             |
| 8.   | Outreach Programme<br>on Creating Career<br>Pathways in Commerce<br>for the students of<br>Higher Secondary<br>Schools in and around<br>Sivakasi | Department of<br>Commerce (SF)                                                                         | Literacy<br>Programme for<br>Under<br>privileged<br>Children | 01/08/2015              | 65                                                             |
| 9.   | Visit to RGMI<br>Orphanage                                                                                                                       | Department of<br>Commerce                                                                              | Support for<br>Special people                                | 04/08/2015              | 20                                                             |